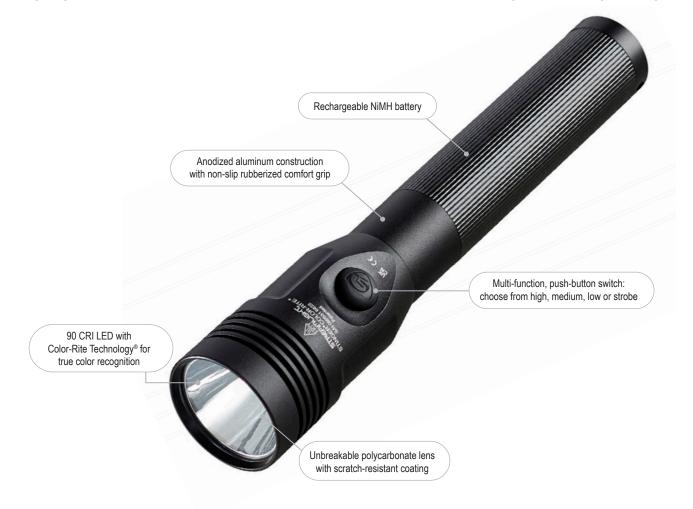

The Stinger<sup>®</sup> Color-Rite<sup>®</sup> is a rechargeable flashlight that produces a warm, white light. It features Streamlight's Color-Rite Technology<sup>®</sup> which brings out the natural light you need to differentiate between colors and prevent glare and eye fatigue.

 Four operating modes:
 8.41" (21.36 cm); 12.4 oz (352g)

 - High: 500 lumens; 265m beam; runs 1.5 hours
 Limited Lifetime Warranty

 - Medium: 275 lumens; 190m beam; 2.5 hours
 Limited Lifetime Warranty

 - Low: 140 lumens; 134m beam; runs 5 hours
 #75498 Stinger Color-Rite - without charger

 0ptimized electronics provide regulated intensity throughout battery charge
 #75499 Stinger Color-Rite - 120V AC/12V DC

 Deep-dish parabolic reflector produces a concentrated beam with optimum peripheral illumination
 IPX4 water-resistant; 1m impact resistance tested