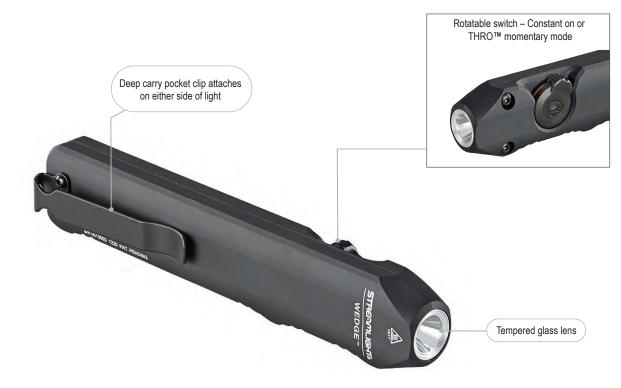

## **WEDGE™**

COMPACT, RECHARGEABLE, HIGH-PERFORMANCE EDC FLASHLIGHT

The Wedge is a compact, high-performance EDC light designed for clean pocket carry. It's outfitted with an intuitive rotating thumb switch that provides tactile control over the constant-on and THRO™ (Temporarily Heightened Regulated Output) modes.

Made of rugged anodized aluminum with a waterproof USB-C port, the Wedge balances durability with performance.

Charge indication LED:
Red – Charging; Green – Charged

CHARGED

Features two lighting modes: Constant on and THRO™ (Temporarily Heightened Regulated Output) mode for maximum brightness

300 lumens; 69m beam; runs 3 hours

THRO™: 1,000 lumens; 110m beam; 35 second burst

Battery level indicator located in switch - turns red when it's time to charge

Durable anodized machined aircraft aluminum construction