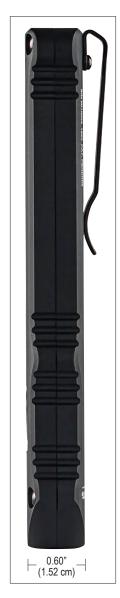

IPX7; waterproof to 1m; 1m impact resistance tested

5.46" (13.87 cm); 3.3 oz. (93.5g)

Limited Lifetime Warranty
Visit streamlight.com for full warranty information

#88810 - Wedge - Includes USB cord, wrist lanyard - Box - Black #88811 - Wedge - Includes USB cord, wrist lanyard - Box - Coyote